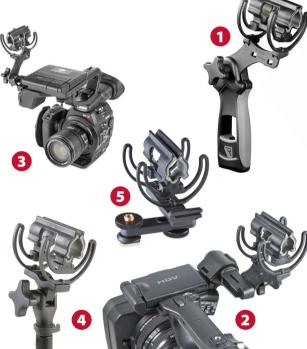

## Lyre Shock-mounts

The Classic-Softie can be used in many different applications, and we've got a Lyre shock-mount to suit any of the following:

- Boom mounted
- Hand held
- Camera mounted on the flash shoe
- **Camera mounted** in the mic holder
- **Camera mounted** replacing the mic holder

| Shock-Mounts                      | Part no | lmage no |
|-----------------------------------|---------|----------|
| Softie Duo-Lyre Mount w/PG Handle | 033702  | 1        |
| Softie Duo-Lyre Mount w/CCA       | 037306  | 2*       |
| Softie Duo-Lyre Mount w/MHR       | 037324  | 3*       |
| InVision INV-7 HG Mk III          | 041118  | 4        |
| InVision Video (Hot Shoe)         | 042901  | 5        |

<sup>\*</sup>Cameras not included, displayed for demonstration purposes only.

RYCOTE, SOFTIE, INVISION, and LYRE are Registered Trade Marks of Rycote Microphone Windshield Ltd.