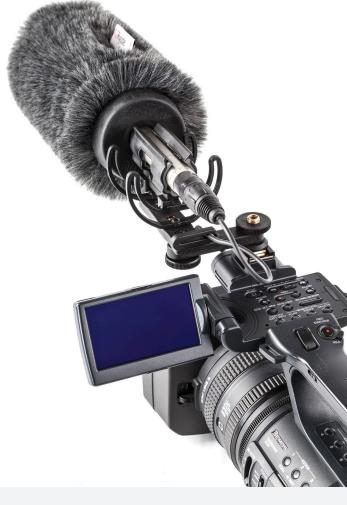

### **Classic-Softie Camera Kit**

This essential all-in-one kit for outside filming using a shotgun camera mounted microphone, contains a microphone shock-mount with attachments suitable for mounting video cameras, booms and stands, as well as excellent protection against wind noise from the