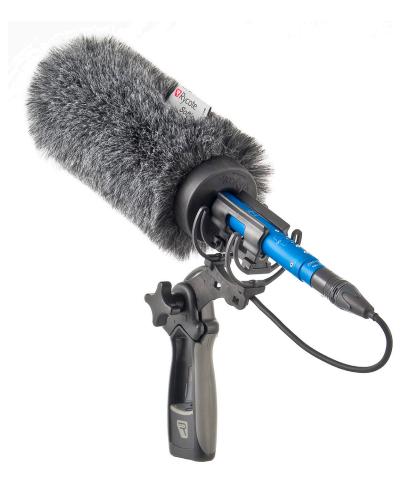

#### **Classic-Softie Kit**

The perfect kit for boom mounting or hand-held recording. The **Classic-Softie®** Kit combines a **Classic-Softie®** windshield and a Universal Softie Lyre Mount and pistol grip handle, with 3/8" thread for mounting to all professional boom poles.