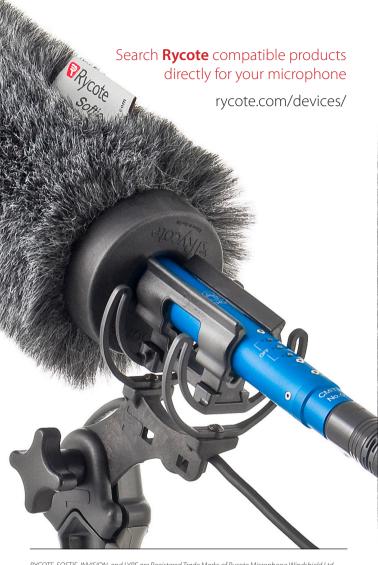

Search **Rycote** compatible products directly for your microphone

rycote.com/devices/

- Simple cost-effective design that has stood the test of time
- Thin-walled cavity design for acoustic transparency across the spectrum
- Integral fur cover for excellent wind noise reduction
- All Classic-Softie windshields are handmade in the U.K

Classic-Softie®