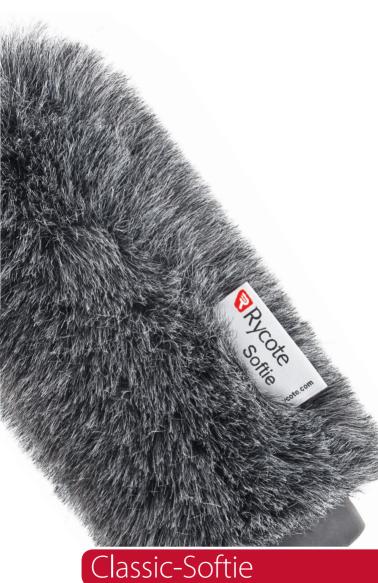

# Classic-Softie®

The **Classic-Softie®** is the simplest, most robust & costeffective windshield in our range.

Long-proven in ENG, it is a flexible cavity windshield that avoids the problems associated with large diameter foam windshields.

The integral simulated fur covering provides superb reduction of wind noise, and gives useful mechanical protection for the microphone.

**Classic-Softie®** windshields are a slip-on windshield, designed to cover the grille section and upper body of the microphone, and are available in a range of bore sizes and lengths to suit all the most popular short rifle and shotgun models.

Classic-Softie®