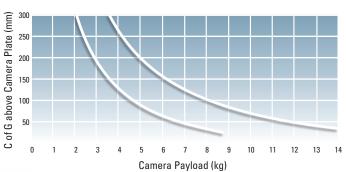

## #184 DS20 Fluid Head

# **Superior HDV shooting**

As the superior fluid head of the DV range, the DS20 fluid head offers two attachment choices: 1/4"+pin or 1/4"+3/8" screws, to attach MiniDV or tripod adaptor plates. Adjustable pan and tilt drags provide continuous friction for your flexible applications, while 'flick-of-aswitch' selectable counterbalance lets you balance larger camcorders ranging from 5kg to 10kg.

#### **Counterbalance Performance**





## **Specifications**

| Weight        | 1.75 kg (3.9 lb)                            |
|---------------|---------------------------------------------|
| Payload range | 5-10 kg (11-22 lb)                          |
| Pan drag      | Fluid drag plate system with friction boost |
| Pan rotation  | 360°                                        |
| Pan lock      | Calliper disc brake system                  |
| Tilt drag     | Fluid drag plate system with friction boost |
| Tilt angle    | + 90°/ -75°                                 |
| Tilt lock     | Calliper disc brake system                  |
|               |                                             |

| Counterbalance    | 2 selectable positions                                                  |
|-------------------|---------------