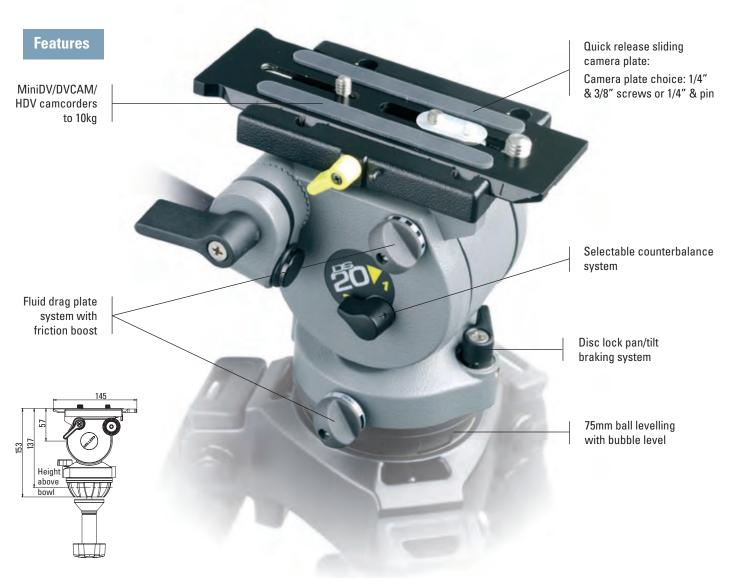

# **Superior HDV shooting**

As the superior fluid head of the DV range, the DS20 fluid head offers two attachment choices: 1/4"+pin or 1/4"+3/8" screws, to attach MiniDV or tripod adaptor plates. Adjustable pan and tilt drags provide continuous friction for your flexible applications, while 'flick-of-aswitch' selectable counterbalance lets you balance larger camcorders ranging from 5kg to 10kg.

## **Specifications**

| Weight        | 1.75 kg (3.9 lb)                            |
|---------------|---------------------------------------------|
| Payload range | 5-10 kg (11-22 lb)                          |
| Pan drag      | Fluid drag plate system with friction boost |
| Pan rotation  | 360°                                        |
| Pan lock      | Calliper disc brake system                  |
| Tilt drag     | Fluid drag plate system with friction boost |
| Tilt angle    | + 90°/ -75°                                 |
| Tilt lock     | Calliper disc brake system                  |
|               |                                             |

| Counterbalance    | 2 selectable positions                                                  |
|-------------------|-------------------------------------------------------------------------|
| Camera platform   | Quick release sliding camera plate with 1/4" + pin & 1/4" & 3/8" screws |
| Sliding range     | 60 mm (+/- 30 mm)                                                       |
| Height above bowl | 137 mm                                                                  |
| Mounting base     | 75 mm ball levelling                                                    |
| Temperature range | -40°C to +65°C                                                          |
| Pan handle        | Fixed length                                                            |
|                   |                                                                         |