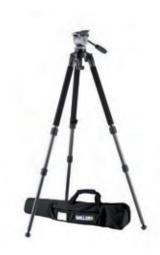

## #848

| Components:                    |        |
|--------------------------------|--------|
| DS20 Fluid Head                | (184)  |
| 2 Stage 75mm Alloy Tripod      | (420G) |
| DS Ground Spreader             | (411)  |
| Pan Handle with Handle Carrier | (680)  |
| Tripod Shoulder Strap          | (554)  |

#### **Specifications:**

Softcase

| Weight*:          | 7.05 kg (15.5 lb)         |
|-------------------|---------------------------|
| Payload capacity  | : 10 kg (22 lb)           |
| Payload range:    | 5-10 kg (11-22 lb)        |
| Transport length: | 827 mm (32.6 in)          |
| Height range:     | 527-1697mm (20.7-66.8 in) |