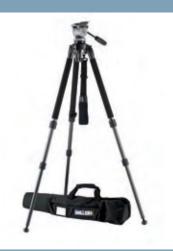

### #850

(876)

| (184) |
|-------|
| (420) |
| (508) |
| (550) |
| (680) |
| (554) |
| (876) |
|       |

#### **Specifications:**

| Weight*:          | 7.05 kg (15.5 lb)          |
|-------------------|----------------------------|
| Payload capacity  | r: 10 kg (22 lb)           |
| Payload range:    | 5-10 kg (11-22 lb)         |
| Transport length: | 827 mm (32.6 in)           |
| Height range:     | 527-1667 mm (20.7-65.6 in) |