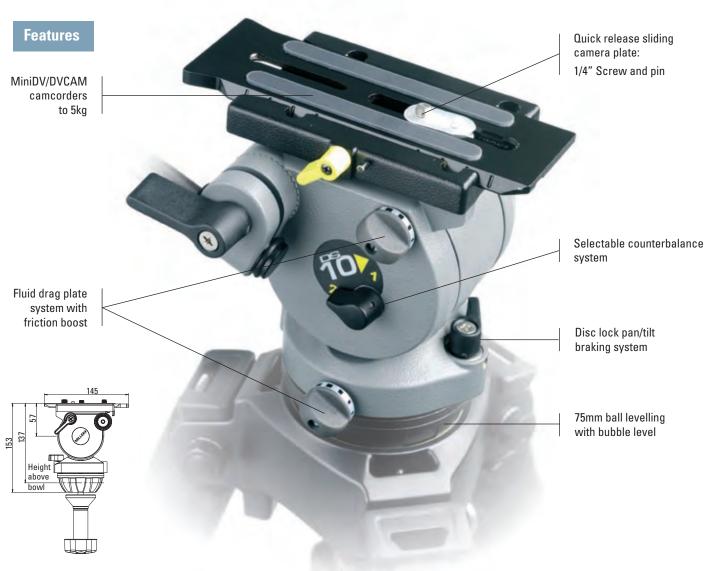

# **Professional HDV system**

The DS10 fluid head boasts similar physical appearance and features as the DS5 fluid head. However, it offers 2 selectable counterbalance positions for MiniDV/DVCAM/HDV camcorders with larger lens/battery from 2.5kg to 5kg. Improved pan and tilt drag adjustments provide a friction boost to the true fluid action.

# **Specifications**

| Weight        | 1.7 kg (3.7 lb)                             | Counterbalance    | 2 selectable positions                             |
|---------------|---------------------------------------------|-------------------|----------------------------------------------------|
| Payload range | 2.5-5 kg (5.5-11 lb)                        | Camera platform   | Quick release sliding camera plate with 1/4" + pin |
| Pan drag      | Fluid drag plate system with friction boost | Sliding range     | 60 mm (+/- 30mm)                                   |
| Pan rotation  | 360°                                        | Height above bowl | 137 mm                                             |
| Pan lock      | Calliper disc brake system                  | Mounting base     | 75 mm ball levelling                               |
| Tilt drag     | Fluid drag plate system with friction boost | Temperature range | -40°C to +65°C                                     |
| Tilt angle    | + 90°/ -75°                                 | Pan handle        | Fixed length                                       |
| Tilt lock     | Calliper disc brake system                  |                   |                                                    |
|               |                                             |                   |                                                    |