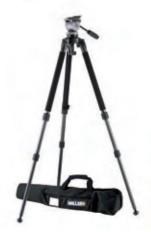

#### #828

| Components:                    |       |
|--------------------------------|-------|
| DS10 Fluid Head                | (182) |
| Lightweight 75mm Alloy Tripod  | (440) |
| Above Ground Spreader          |       |
| (Non-telescopic)               | (835) |
| ENG/EFP Tripod Rubber Feet     | (550) |
| Pan Handle with Handle Carrier | (680) |
| Tripod Shoulder Strap          | (554) |

#### **Specifications:**

Softcase

 Weight\*:
 6.5 kg (14.3 lb)

 Payload capacity:
 5 kg (11 lb)

 Payload range:
 2.5-5 kg (5.5-11 lb)

 Transport length:
 967 mm (38.1 in)

 Height range:
 757-1467 mm (29.8-57.6 in)