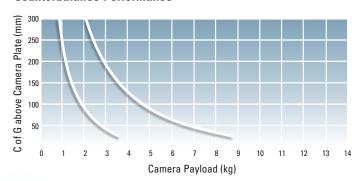

#### **Counterbalance Performance**

# **Professional HDV system**

The DS10 fluid head boasts similar physical appearance and features as the DS5 fluid head. However, it offers 2 selectable counterbalance positions for MiniDV/DVCAM/HDV camcorders with larger lens/battery from 2.5kg to 5kg. Improved pan and tilt drag adjustments provide a friction boost to the true fluid action.